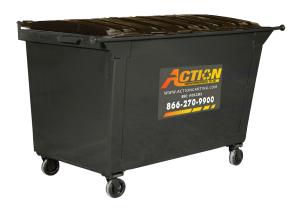

#### **REAR-LOAD**

Rear-load dumpsters have a wide variety of applications and are a popular choice for urban area businesses with limited storage space. Frequently used by restaurants and retailers, many of our rear-loads are on wheels so you can easily tuck them into a tight space and wheel them out when it's time for collection.

1 YARD: 6' 7" X 4' 2" X 2'

1.5 YARD: 6'7" X 4'3" X 2'3"

2 YARD: 6'7" X 4'3" X 3'

3 YARD: 6'7" X 4' X 6'

4 YARD: 6'7" X 4'7" X 7'

6 YARD: 6' 7" X 4' 6" X 10' 3"

8 YARD: 6'7" X 4'6" X 13'2"