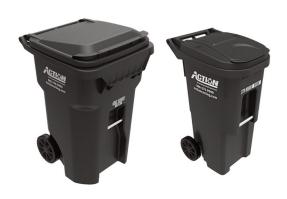

### **TOTES**

Our totes are available to our organics recycling customers.

32 GALLON: 21" X 19" X 37.5"

64 GALLON: 27.5" X 24.5" X 43.25"

**Action Environmental Services is a division of Interstate Waste Services, Inc.** A legacy committed to service and sustainability in our communities.